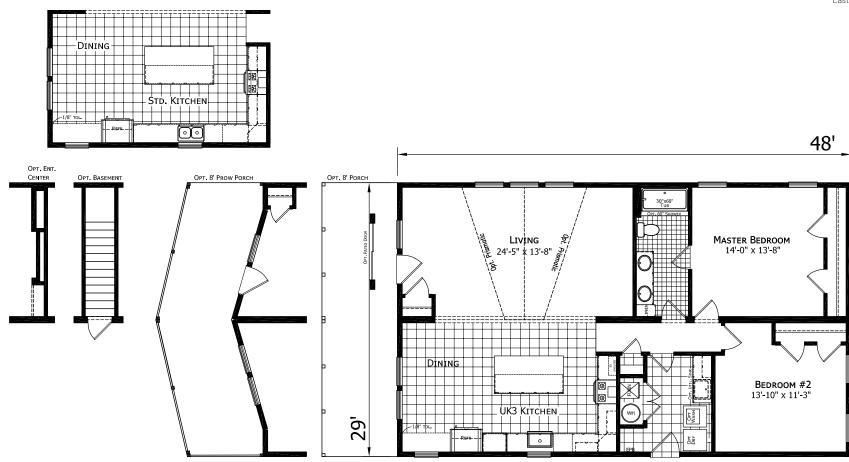

## **Mahoney**

Cabin Series

1,392 SQ. FT. (Approximate) 2 Bedroom, 1 Bath

Last Updated: 3-10-21

FACTORY EXPO HOME CENTERS 3200 Enterprise Ave. York, NE 68467