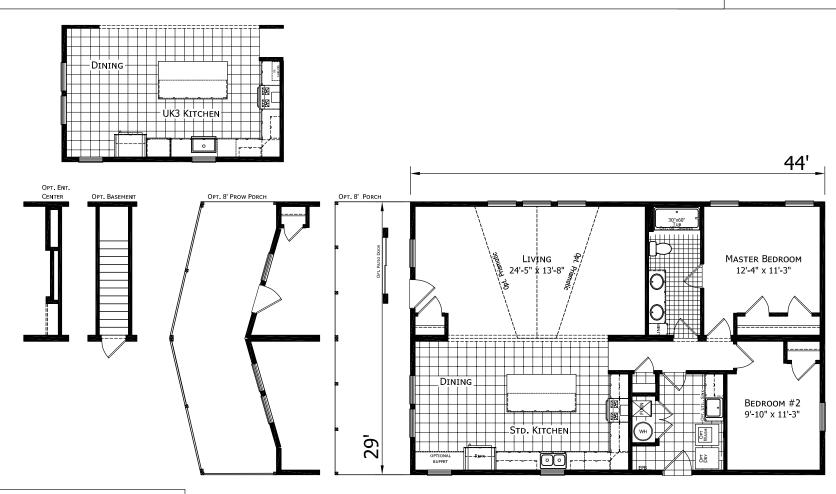

## Blackburn

Cabin Series

1,276 SQ. FT. (Approximate) 2 Bedroom, 1 Bath

Last Updated: 3-10-21

FACTORY EXPO HOME CENTERS 3200 Enterprise Ave. York, NE 68467