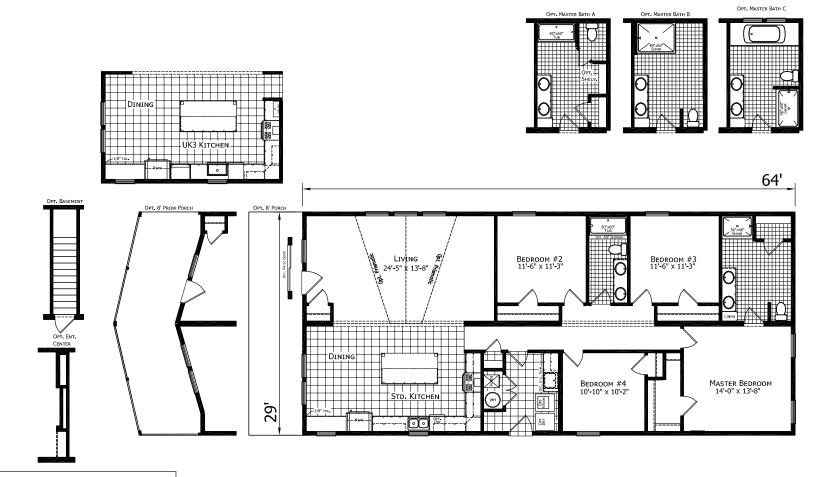

## **Arborville**

Cabin Series

1,856 SQ. FT. (Approximate) 4 Bedroom, 2 Bath

Last Updated: 3-10-21

FACTORY EXPO HOME CENTERS 3200 Enterprise Ave. York, NE 68467