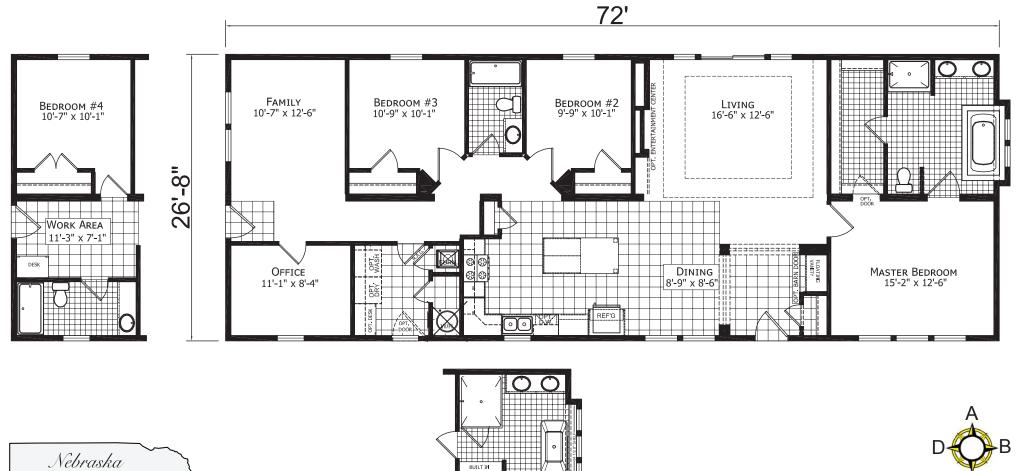

## **McConaughy**

**Enterprise Series** 

Multi-Section 3 Bedroom, 2 Bath Approx. 1,920 Sq. Ft.

Last Updated: 4-3-18

**Grand Island** Lincoln 3200 Enterprise Ave. York York, NE 68467 For Detailed Directions See Map On Our Website